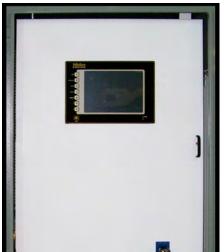

Panel insert front view – all you see is the MIDAS HMI touch screen

I encourage anyone who hasn't seen this panel operating to take some time during one of our subsequent test runs to come to the floor and see for themselves."