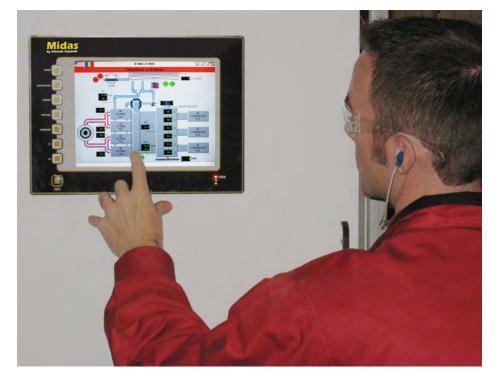

Panel insert front view – all you see is the MIDAS HMI touch screen

I encourage anyone who hasn't seen this panel operating to take some time during one of our subsequent test runs to come to the floor and see for themselves."