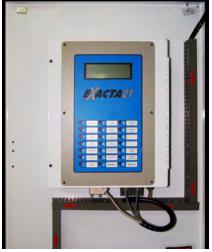

not seem to be communicated often enough, but I would like to take this time to tell you what a great job you and your group has done specifying the control panel for the RomGaz units. It is so user friendly and extremely easy to operate even a child could use it. Trouble shooting was a breeze during our first test run of CT# 11019. The field techs are able to see exactly what the unit is doing in real time, and control of any end device should be a breeze. Kudos to you, your group, and Altronic for a great product that should make everyone's job much easier.





Panel insert front view – all you see is the MIDAS HMI touch screen

I encourage anyone who hasn't seen this panel operating to take some time during one of our subsequent test runs to come to the floor and see for themselves."



Panel insert back view – EXACTA21 keypad acting as a "hot back up" to the MIDAS